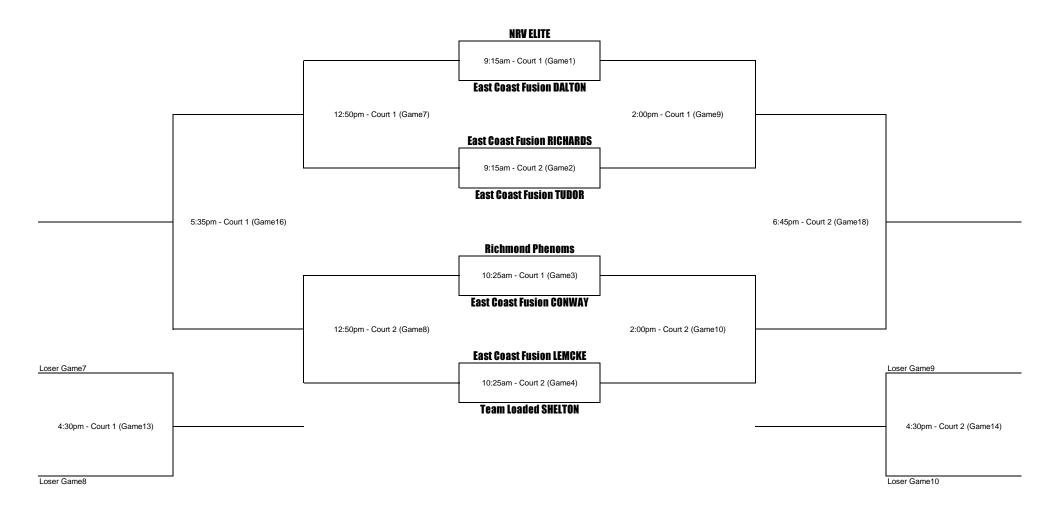

## **U16/U17 DIVISION**

(top team listed is the HOME team and will wear their light uniforms)

(top team listed is the HOME team and will wear their light uniforms)

Address 2206 Westwood Ave Richmond, VA 23230 Big Ben's Court 2206 Westwood Ave. Richmond, VA 23230